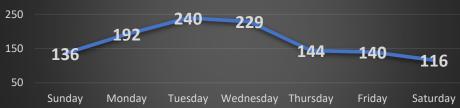

1   | 1   | 9     |
| 14    | 0   | 0   | 2   | 0   | 0   | 1   | 0   | 3     |
| 15    | 0   | 2   | 0   | 0   | 1   | 0   | 2   | 5     |
| 16    | 1   | 1   | 0   | 0   | 0   | 1   | 0   | 3     |
| 17    | 0   | 1   | 2   | 1   | 1   | 1   | 1   | 7     |
| 18    | 0   | 2   | 0   | 0   | 1   | 0   | 0   | 3     |
| 19    | 0   | 0   | 0   | 0   | 1   | 0   | 0   | 1     |
| 20    | 2   | 0   | 0   | 0   | 0   | 0   | 0   | 2     |
| 21    | 0   | 0   | 1   | 0   | 0   | 1   | 0   | 2     |
| 23    | 0   | 0   | 0   | 0   | 1   | 0   | 0   | 1     |
| Total | 5   | 13  | 12  | 7   | 11  | 9   | 6   | 63    |

Accidents by Day of Week



### Coeur d'Alene Police Traffic Stops / Accidents: November 21 – December 18, 2024 (4 Weeks) With Temporal Heat Index (Time of Day / Day of Week)