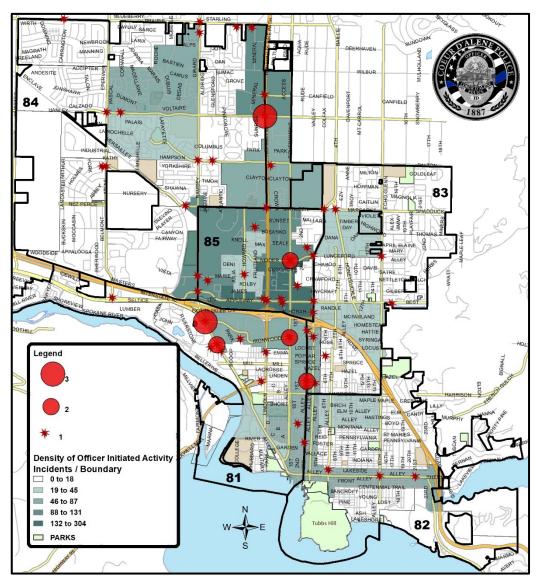

### Coeur d'Alene Police Part One Crimes: Nov. 21 - Dec. 18, 2024 (4 Weeks) CENTA PARKSIDE BLUEBERRY STARLING AYLILY SARGE IRIE TRAIL RIX AQUILA DEERHAVEN MANNING NORMA NIGHTHAWK FREELAND BASTIEN HOPE SIRIUS ENH: AMORE ANDESITE MAC WILBUR BIG SK PARDA DORADO 1 GROVE UMONT CANFIELD 84 CANFIELD CALZADO VOLTAIRE OLELIN PALAIS ACEWOOD GRETA 30 711 ROGER OCTAVIA 20 ARK INDUSTRI PARK BRISTOL WINDERMERE MILTON T GOLDLEAF TIMOR QŻ CROW HOFEMA ANTIC 83 NURSERY MAGNOLIA EZY CAITLIN ULLAN NEZ PERCE ER SUNSET MALL TIMBE MOCCA DAY CANYON FAIRWAY LAUF 85 KNOLL DANA INTERSTATE 90 SEALE UNC PRIL ELAINE WOODSIDE APPALOOSA MARY NEID FRUITDALE PORTSIDE DAVIS ſ ISTA Т SATRE SEELEY COMMERCE NETTLET WOODLAND KOLBY RIVER T MAPLEWOOD GILBE TT 5 AWER RANDL LUMBER BORAH MCFARLAND SPOKANE RIVER HOMES HOMESTEA FOOTHILL EBBTIDE ATTIE HATTIE SYRING. RVERV LOCUS EMMA < SPRUCE MILL HAZE TRADITIONA Legend LINDEN 12 TH 3 TH SLEEPY ROBBERY - STREET (1) ALLEY MAPLE MAPL ST UR WINDS AGGRAVATED ASSAULT (3) ELM & ALLEY CANE ALLEY HASTINGS BURGLARY - RESIDENTIAL (2) BOYD MONTANA ALLEY ST MARIES PENNSYLVANIA BURGLARY - VEHICLE (2) GARDEN GARDE **T** LARCENY - ALL OTHER (14) INDIANA LAKESI LARCENY - SHOPLIFTING (4) ALLEY SHERMAN 81 ESPINAZO FRONT **Density of Officer Initiated Activity** NCROFT Incidents / Boundary 0° N 0 to 18 ASH. LAKESHORE Tubbs Hill 82 19 to 45 46 to 87 88 to 131 MARM 132 to 304 PARKS