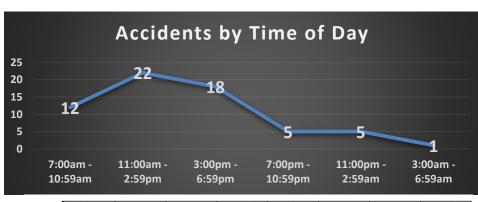

### Coeur d'Alene Police Accidents: November 21 – December 18, 2024 (4 Weeks) With Temporal Heat Index (Time of Day / Day of Week)

Accidents by Day of Week