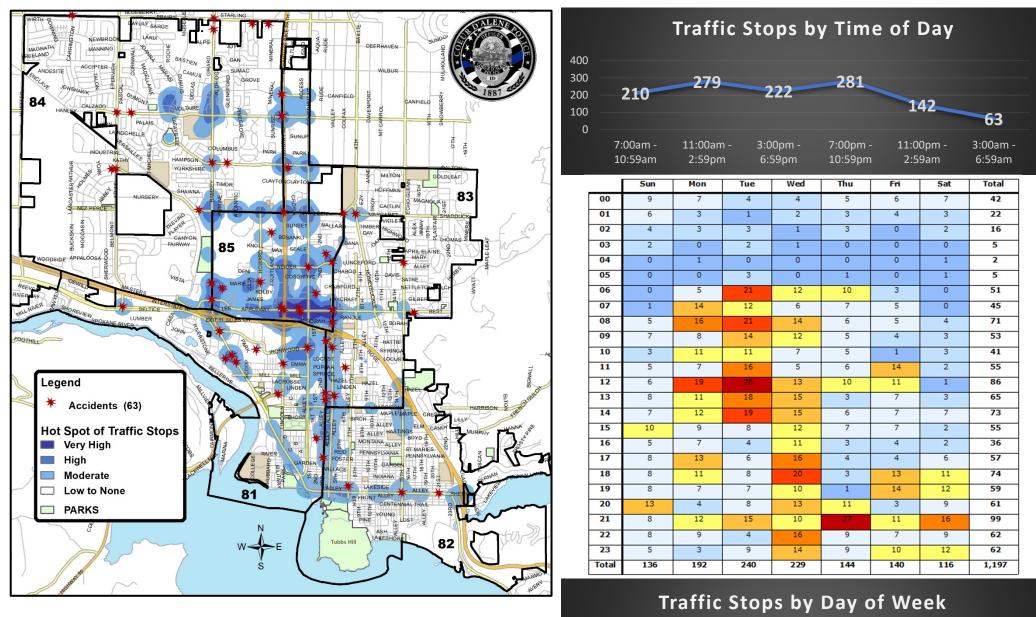

### **Multiple Accident Intersections / Locations**

- N. Highway 95 & W. Hanley Ave. (3)
  - W. Seltice Way & NW Blvd (3)
  - N. 3<sup>rd</sup> St. & W. Walnut Ave. (2)
- N. Government Way & W. Neider Ave. (2)
- Northwest Blvd. & N. Lakewood Dr. (2)
- N. Government Way & W. Ironwood Dr. (2)

|       | Sun | Mon | Tue | Wed | Thu | Fri | Sat | Total |
|-------|-----|-----|-----|-----|-----|-----|-----|-------|
| 00    | 0   | 0   | 1   | 0   | 0   | 0   | 0   | 1     |
| 01    | 0   | 0   | 0   | 0   | 0   | 0   | 1   | 1     |
| 02    | 0   | 0   | 2   | 0   | 0   | 0   | 0   | 2     |
| 06    | 0   | 0   | 0   | 0   | 1   | 0   | 0   | 1     |
| 07    | 0   | 0   | 0   | 0   | 0   | 1   | 0   | 1     |
| 08    | 0   | 0   | 1   | 0   | 0   | 0   | 1   | 2     |
| 09    | 1   | 0   | 2   | 0   | 0   | 2   | 0   | 5     |
| 10    | 1   | 1   | 0   | 1   | 1   | 0   | 0   | 4     |
| 11    | 0   | 3   | 0   | 1   | 1   | 1   | 0   | 6     |
| 12    | 0   | 0   | 1   | 2   | 1   | 0   | 0   | 4     |
| 13    | 0   | 3   | 0   | 2   | 2   | 1   | 1   | 9     |
| 14    | 0   | 0   | 2   | 0   | 0   | 1   | 0   | 3     |
| 15    | 0   | 2   | 0   | 0   | 1   | 0   | 2   | 5     |
| 16    | 1   | 1   | 0   | 0   | 0   | 1   | 0   | 3     |
| 17    | 0   | 1   | 2   | 1   | 1   | 1   | 1   | 7     |
| 18    | 0   | 2   | 0   | 0   | 1   | 0   | 0   | 3     |
| 19    | 0   | 0   | 0   | 0   | 1   | 0   | 0   | 1     |
| 20    | 2   | 0   | 0   | 0   | 0   | 0   | 0   | 2     |
| 21    | 0   | 0   | 1   | 0   | 0   | 1   | 0   | 2     |
| 23    | 0   | 0   | 0   | 0   | 1   | 0   | 0   | 1     |
| Total | 5   | 13  | 12  | 7   | 11  | 9   | 6   | 63    |

### Coeur d'Alene Police Traffic Stops / Accidents: November 21 – December 18, 2024 (4 Weeks) With Temporal Heat Index (Time of Day / Day of Week)